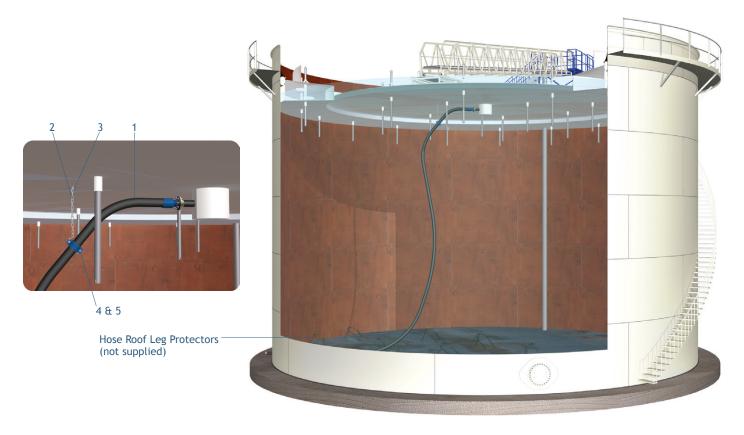

## FLEXIBLE HOSE DRAIN SYSTEM

| Seal Type             | Flexible Hose Drain System                                                                                                                    |  |
|-----------------------|-----------------------------------------------------------------------------------------------------------------------------------------------|--|
| Description           | Flexible Hose c/w Stainless Steel Helicoil, Reinforcing Plies, Lead Ballast & 150 $\#$ RF Flanges (See seperate data sheet for full details). |  |
| Used On               | External Floating Roof Tanks.                                                                                                                 |  |
| Service               | Suitable for all products with correct material selection.                                                                                    |  |
| API 650 Compliant Yes |                                                                                                                                               |  |
| Codres Compliant      | npliant Yes                                                                                                                                   |  |
| Advantages            | Less expensive than Articulated systems.                                                                                                      |  |
|                       | Quick to install.                                                                                                                             |  |
|                       | No effect on roof movement.                                                                                                                   |  |
|                       | Available in 3", 4", 6" & 8" systems.                                                                                                         |  |
| Disadvantages         | Can become trapped by roof legs if hose protectors are not installed.                                                                         |  |
|                       |                                                                                                                                               |  |

| Key Component Materials :- |                      |                                                                                                                                                  |  |
|----------------------------|----------------------|--------------------------------------------------------------------------------------------------------------------------------------------------|--|
| 1                          | Flexible Hose        | Nitrile rubber outer cover<br>suitable for up to 70%<br>aromatic service or<br>Viton rubber outer cover<br>suitable for 100%<br>aromatic service |  |
| 2                          | Link Chain           | Plated                                                                                                                                           |  |
| 3                          | Quicklink Couplings  | Plated                                                                                                                                           |  |
| 4                          | Hose Clamps          | Carbon Steel (coated)                                                                                                                            |  |
| 5                          | Hose Protector Strap | Nitrile rubber                                                                                                                                   |  |
|                            |                      |                                                                                                                                                  |  |